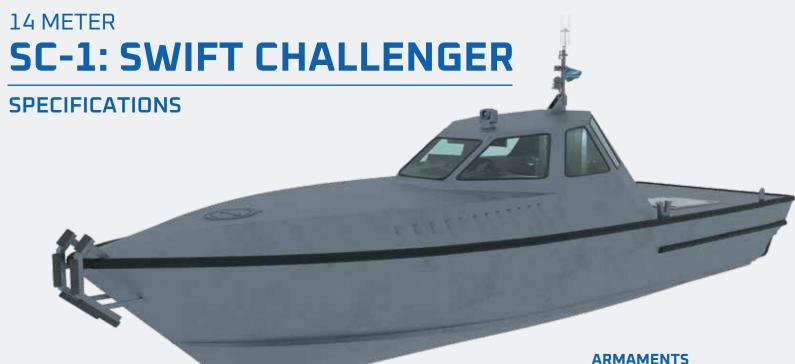

**Length:** 46 ft. (14m) **Beam:** 14.5 ft. (4.4m) Draft: 2.0 ft. (0.6 m)

**CHARACTERISTICS** 

• **Speed:** (@Range of 400 NM): 45 knots

• Fuel Capacity: 800 Gal (3,028.3 L)

• **Endurance:** 40+ hours

Payload: 7.7 Ton (Modular/Multi-payload flexibility)

## **MACHINERY**

• Engine: 2xVolvo D13-700 [2,300 RPM] Propulsion: 2xHJ (HJX27) [ 353 kW]

Generator: 3kW (optional)

## **ELECTRONICS**

Radar: SIMRAD [Part# HALO 24]

• **NAV:** Vector Navigation [Part# VN-300]

AIS: Sitex [DA-2]

• **GPS:** TE Connectivity [ANT-SH2-SMA]

Comms: Starlink BLOS

• Camera: FLIR Low-light, HD-Night, Vision [FLIR M364C]

 Antenna: L-COM [HG2406DPU], Shakespeare [5912]

• **Gun:** (2) .5 cal./ Dillion MG • Payload: Up to 10,000 lbs.

UAS: Compatible

## OTHERS

• Hull: 5086 Marine Grade Aluminum

• Sea-State (SS): Operate/Survive (4-5)

• Production: Rapid Manufacturing Capability (5-8 crafts/month)

• Transportable: Air, Sea, or Land

• TRL: 9 (Craft), and 7 (Technology)

• Watertight: Hull cannot sink unless intentionally scuttled

Stability: Outriggers [prd/sttbd]