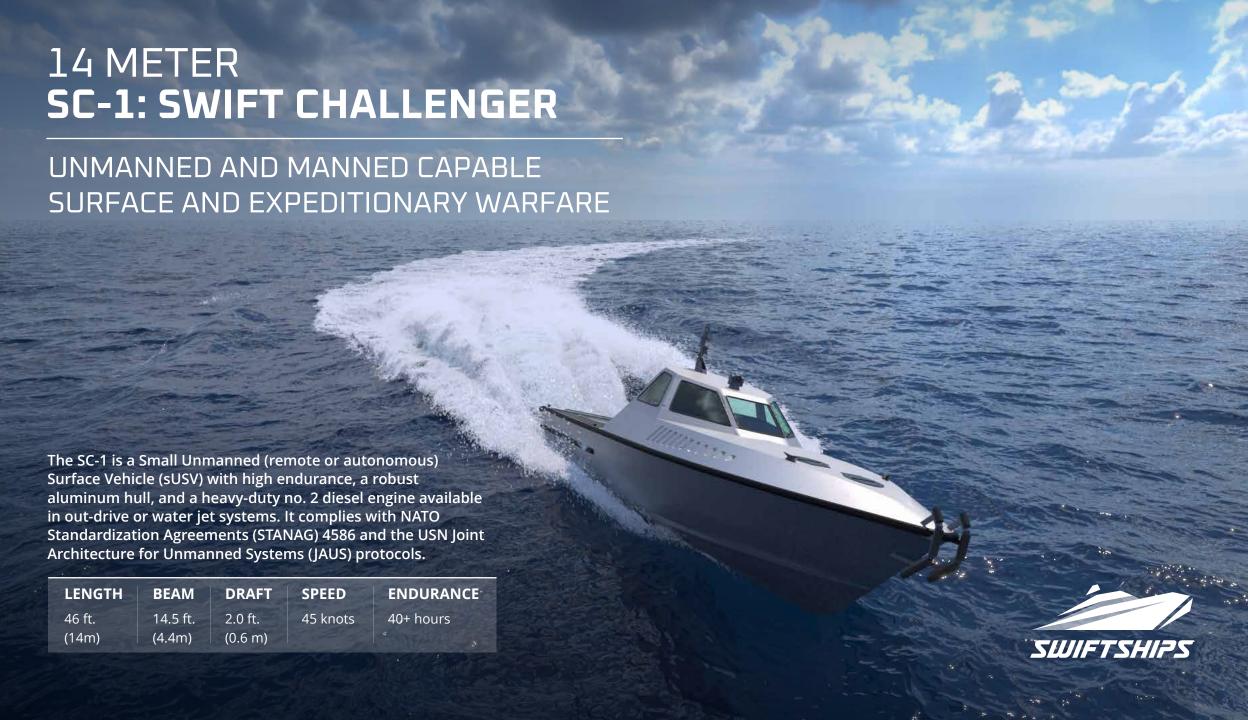

**Length:** 46 ft. (14m) **Beam:** 14.5 ft. (4.4m) Draft: 2.0 ft. (0.6 m)

**CHARACTERISTICS** 

• **Speed:** (@Range of 400 NM): 45 knots

• Fuel Capacity: 800 Gal (3,028.3 L)

• **Endurance:** 40+ hours

Payload: 7.7 Ton (Modular/Multi-payload flexibility)