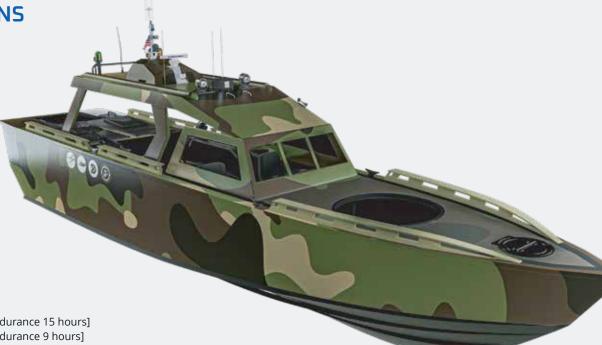

EFFICIENT, STEALTHY AND PROVEN HIGH SPEED CRAFT

The ELC (Expeditionary Littoral Craft) platform enables littoral and distributed ops with reconnaissance, sensing, maneuver, and logistics in deep or coastal waters. It offers high endurance, speed, low signature, manned/unmanned support (100–200 nodes via 5G.MIL®), and cost efficiency.

# **ELC: EXPEDITIONARY LITTORAL CRAFT**

**SPECIFICATIONS** 

## **CHARACTERISTICS**

• **Length:** 35 ft. (10.67m)

Beam: 8.1 ft. (2.47m)Draft: 1.7 ft. (0.52m)

Range (@ 12 knots):

• @ 35 knots – 520 NM [Endurance 15 hours]

• @ 45 knots – 410 NM [Endurance 9 hours]

• Speed: 45+ knots

## ARMAMENTS

- Twin 50 Cal [M2HB] machine gun w/revolving tubs (Fwd & Aft)
- 6 x AR 15/AR 10 mounts (3 port/3 stbd) crew served weapons
- (1) 40mm MK-19 grenade launcher
- Ballistic protection NIJ level 3
- CROWS weapon system
- HERO 120 UAV strike system