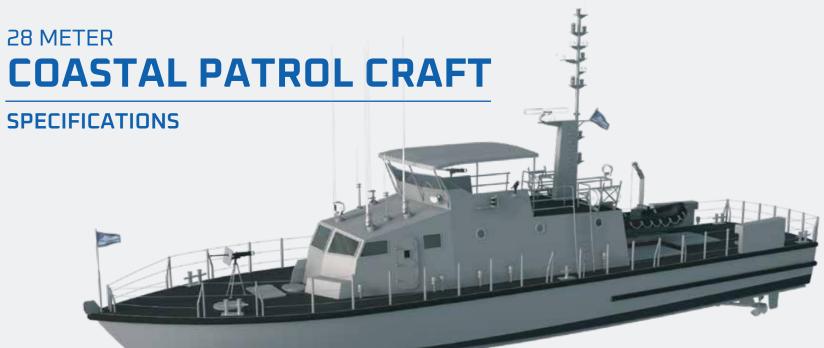

**CHARACTERISTICS** 

Length: 93 ft. (28.3m)Beam: 18.7 ft. (5.7m)Draft: 6.75 ft. (2.06m)

• Range (@ 12 knots): 900 NM (1,667 Km)

• **Speed:** 25 knots (normal load)

Fuel Capacity: 3,800 Gal (14,383 L)
 Potable Water: 500 Gal (1,892 L)

### **MACHINERY**

- Engines: (2) Marine Diesel Engines Rated
  1652HP @2300 RPM Each
- **Propulsors:** Propellers or Water jets
- Generators: (2) Cummins 55 kW

### **ELECTRONICS**

- (1) Sperry Marine Navigation system
- (1) Night Vision Device (Electro-Optical System)
- (1) Intercom/Loudhailer System
- (4) Handheld Portable Radios with Case and Charger
- (1) Global Maritime Distress Safety System (GMDSS) for Sea Area A3

### **ACCOMMODATIONS**

- Crew quarters accommodate 20 personnel; officers' quarters house 4 officers.
- All quarters include berthing and lockers.
- Full galley features a commercial range, refrigerator/freezer, microwave, range hood, and cookware.

### **ARMAMENTS**

- Armed with (3) .50 caliber machine guns (1) forward, (2) on the open bridge (port and starboard).
- Equipped with (3) Mk 93 mounts on Mk 16 tripods.
- MK93 Mod 4 mounts support .50 cal, MK19, and (with adapters) M60/M240 machine guns.