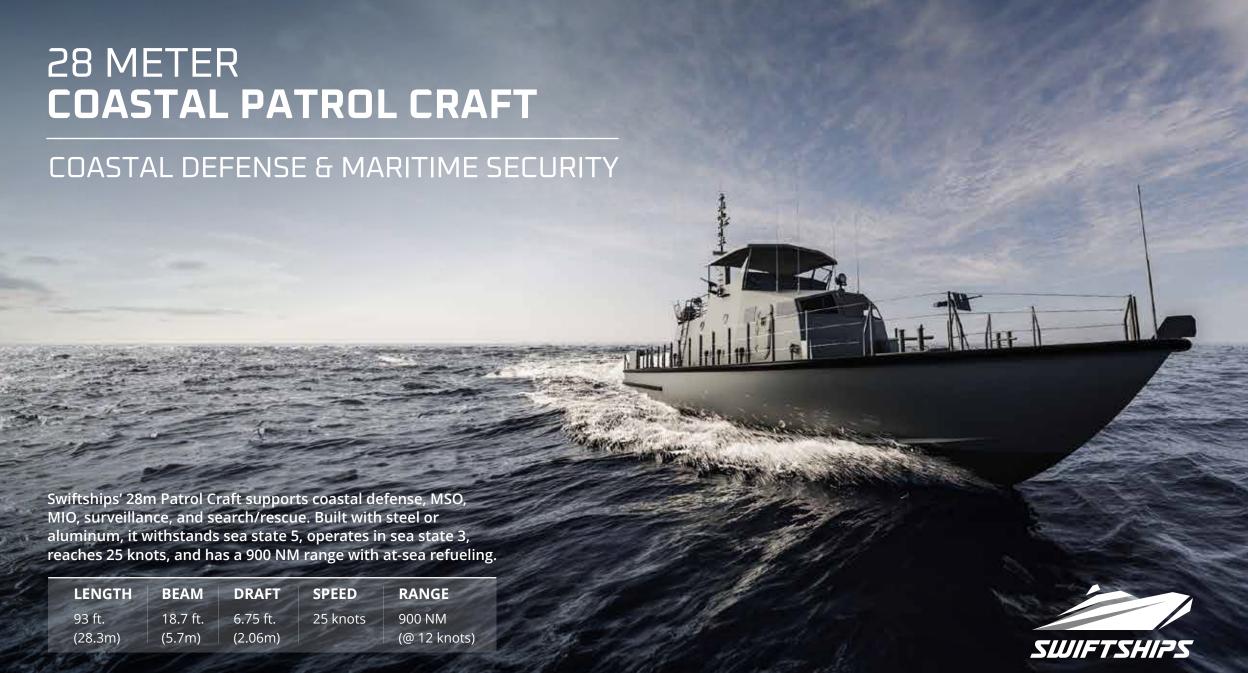

**CHARACTERISTICS** 

Length: 93 ft. (28.3m)Beam: 18.7 ft. (5.7m)Draft: 6.75 ft. (2.06m)

• Range (@ 12 knots): 900 NM (1,667 Km)

• **Speed:** 25 knots (normal load)

Fuel Capacity: 3,800 Gal (14,383 L)
 Potable Water: 500 Gal (1,892 L)