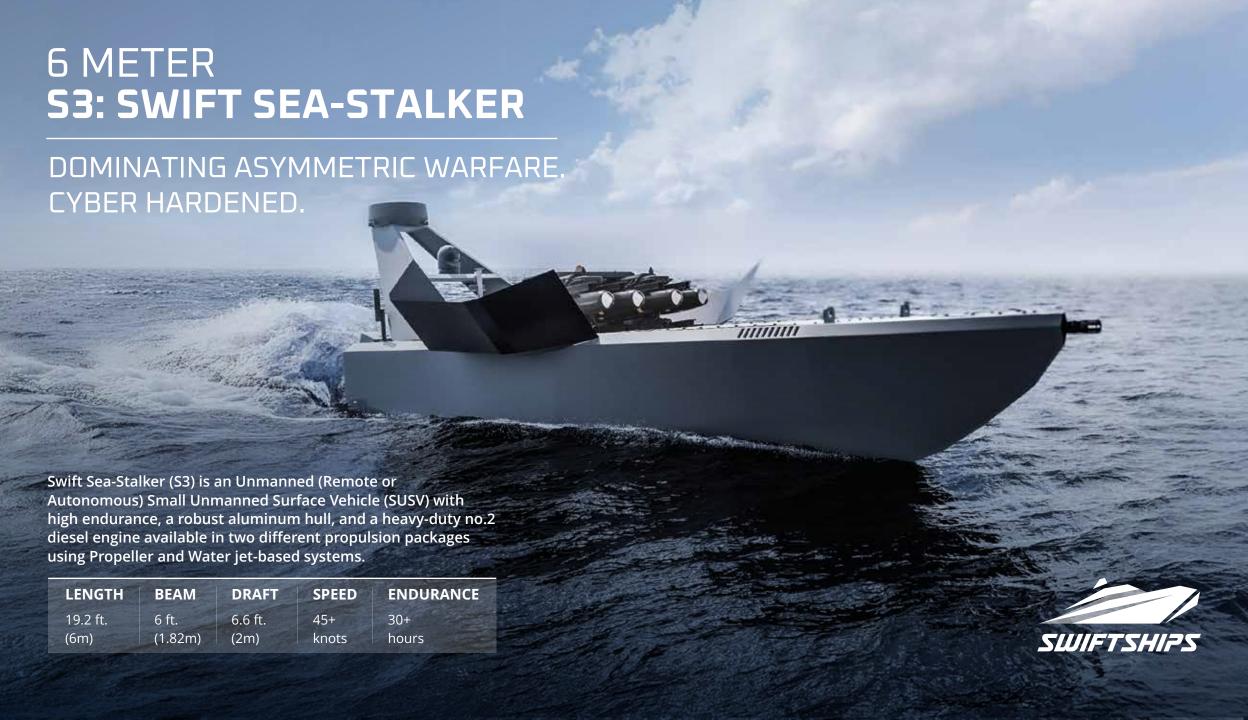

## 6 METER

# **S3: SWIFT SEA-STALKER**

### **CHARACTERISTICS**

Length: 19.2 ft. (6m)Beam: 6 ft. (1.82m)Draft: 6.6 ft. (2m)

**Range @ 45+ knots:** 1,000 NM

• **Speed:** 45+ knots

• Fuel Capacity: 400 Gal (1,703 L)

Endurance: 30+ hoursPower: 16,200 kWhFreeboard: 1.33 ft.