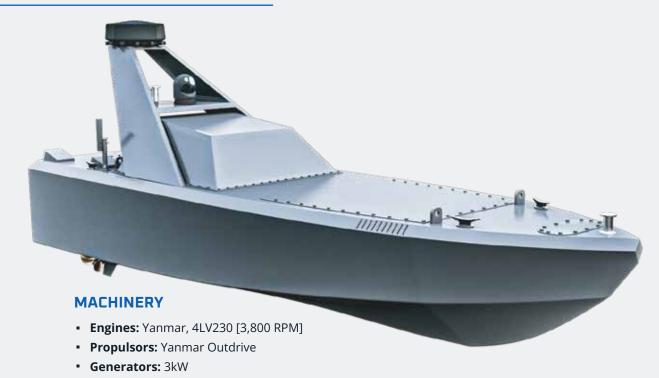

## **OTHER**

• **Hull:** 5086 Marine Grade Aluminum

• **Sea-State(SS):** Operate/Survive (2-3)

 Production: Robotic Manufacturing Capability (15–20 crafts/month)

• Transportable: Air, Sea, or Land

• **TRL:** 9 (Craft), and 7 (Technology)