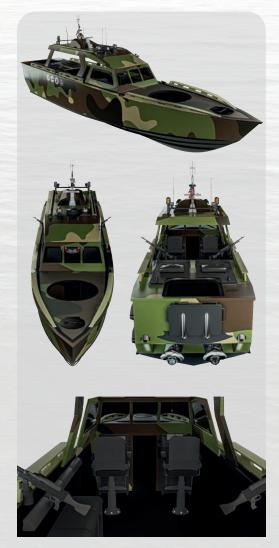

# Armament (Optional)

- Twin 50 Cal [M2HB] machine gun w/revolving tubs (Fwd & Aft)
- 6 x AR 15/AR 10 mounts (3 port/3 stbd) crew served weapons
- One (1) 40mm MK-19 grenade launcher
- Ballistic protection NIJ level 3
- CROWS weapon system
- HERO 120 UAV strike system

**Gun Tub:** Two (2) Fiat (FPT 67-550) @ 480MHP 3200 RPM

Engines: 2 FIAT Engines @ 480MHP 3200 RPM

Machine Guns:

.50 Cal or 7.62mm (Stbd/Port)

**Armor:** NIJ Level III (Optional)

**Cabin:** 4 crew and 15 Other Personnel