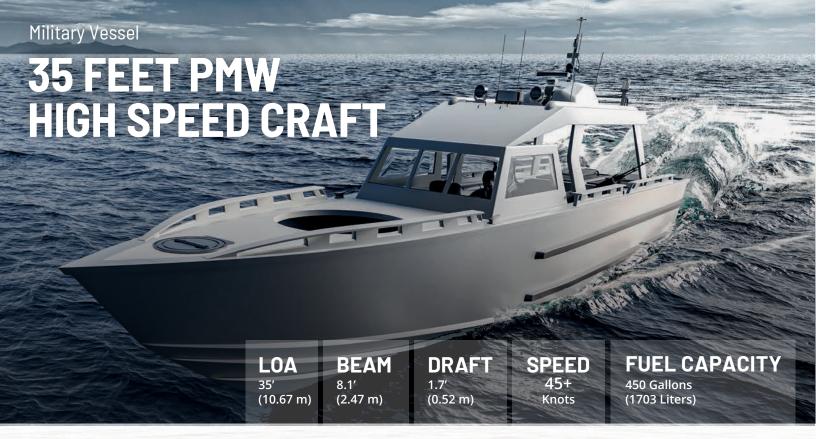

#### **OVERVIEW**

Swift 35ft PMW is built on Swiftships' 80+ years of experience providing robust, reliable small craft for near-shore and riverine operations in austere environments. PMW is a USMC proven platform, built to operate in tropical regions with assured top performance in sustained ambient air temperatures over 100° Fahrenheit.

# **Key Features:**

- Range:
- @ 35 knots 520 NM [Endurance 15 hours]
- @ 45 knots 410 NM [Endurance 9 hours]
- Displacement: 16,000 lbs.
- Crew: 4 Crew (plus 15 Troops)
- Survivability:

Designed to operate in both salt and fresh water, with performance in open water up to Sea State 2, with survivability up to Sea State 4

# Machinery:

- Engines: Two (2) Fiat (FPT 67-550)@ 480MHP 3200 RPM
- Propulsion: Two (2) Hamilton WJ (Model HJX27) @ 353 kW and 2990 rpm